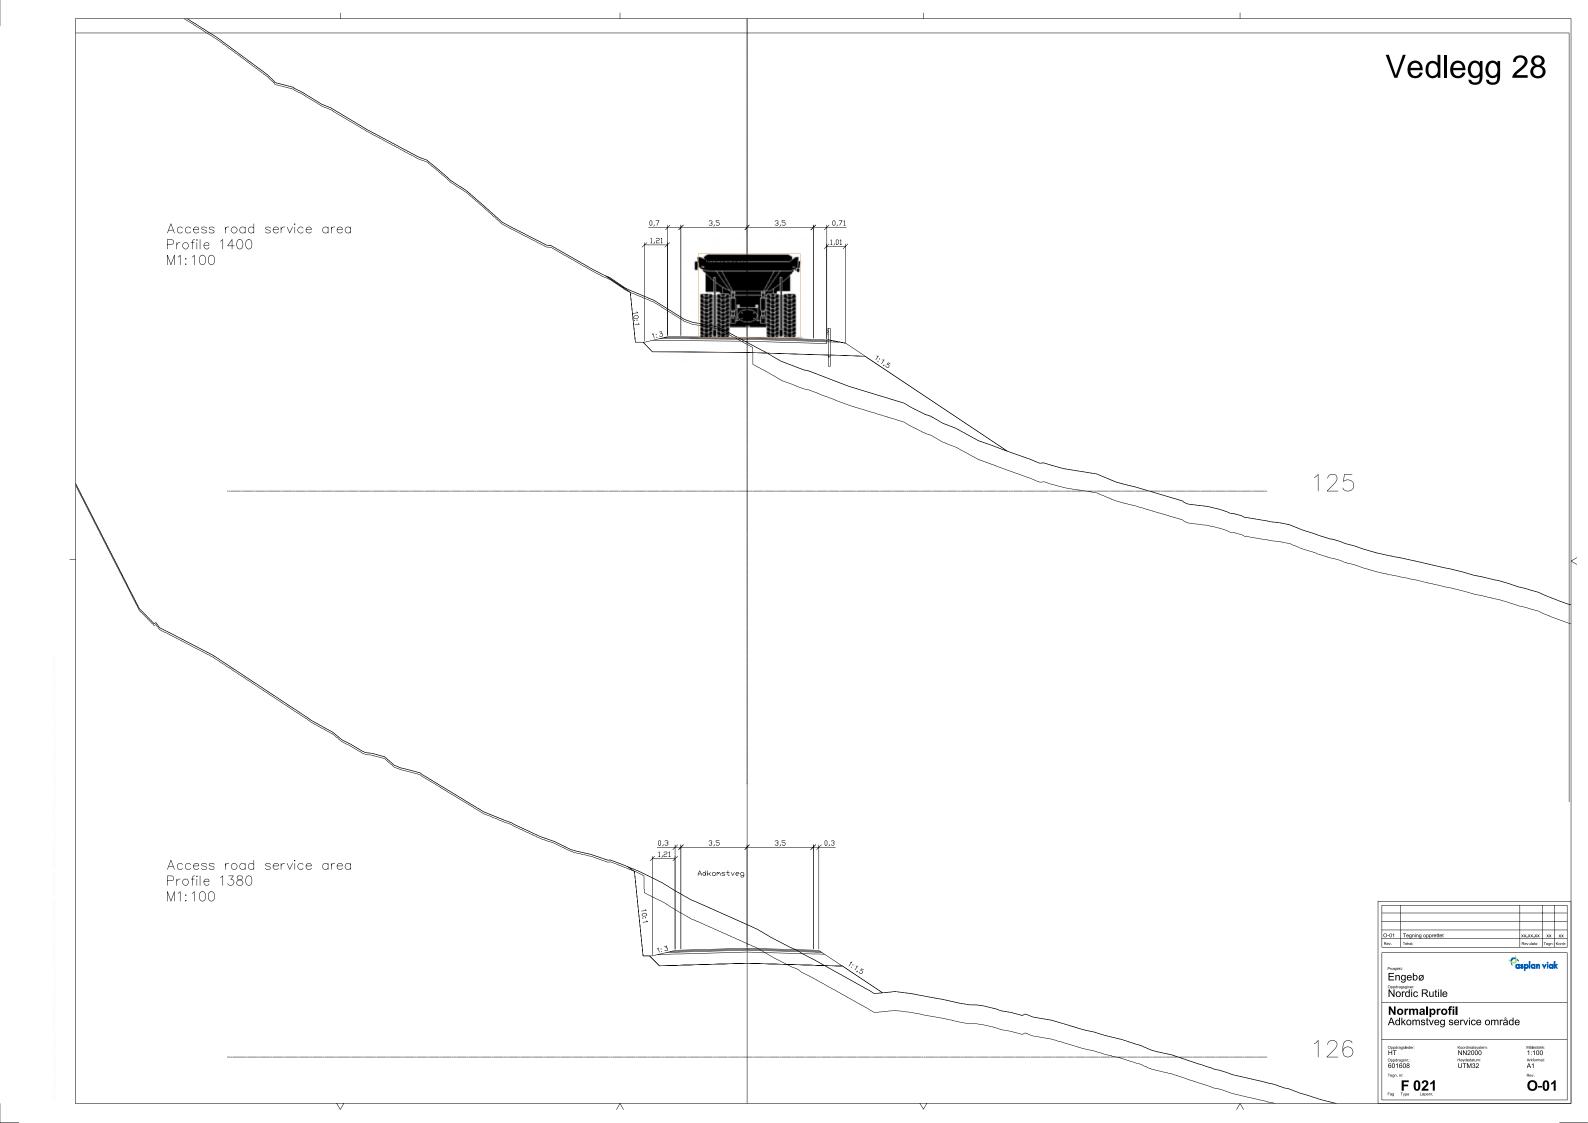

HARGE CHUTE              |   |  |  |  |  |
| 7             | 3120-CH-003 | 3120 | FEEDER DISCHARGE CHUTE              |   |  |  |  |  |
| 3             | 3120-CV-001 | 3120 | SECONDARY CRUSHING FEED CONVEYOR    |   |  |  |  |  |
| 9             | 3120-FE-001 | 3120 | PRIMARY SILO NO.1 WITHDRAWAL FEEDER |   |  |  |  |  |
| )             | 3120-FE-002 | 3120 | PRIMARY SILO NO.2 WITHDRAWAL FEEDER |   |  |  |  |  |
| 1             | 3120-SI-001 | 3120 | PRIMARY SILO NO.1                   |   |  |  |  |  |
| 2             | 3120-SI-002 | 3120 | PRIMARY SILO NO.2                   |   |  |  |  |  |
|               |             |      |                                     | A |  |  |  |  |
|               |             |      | Vadlagg 01                          |   |  |  |  |  |