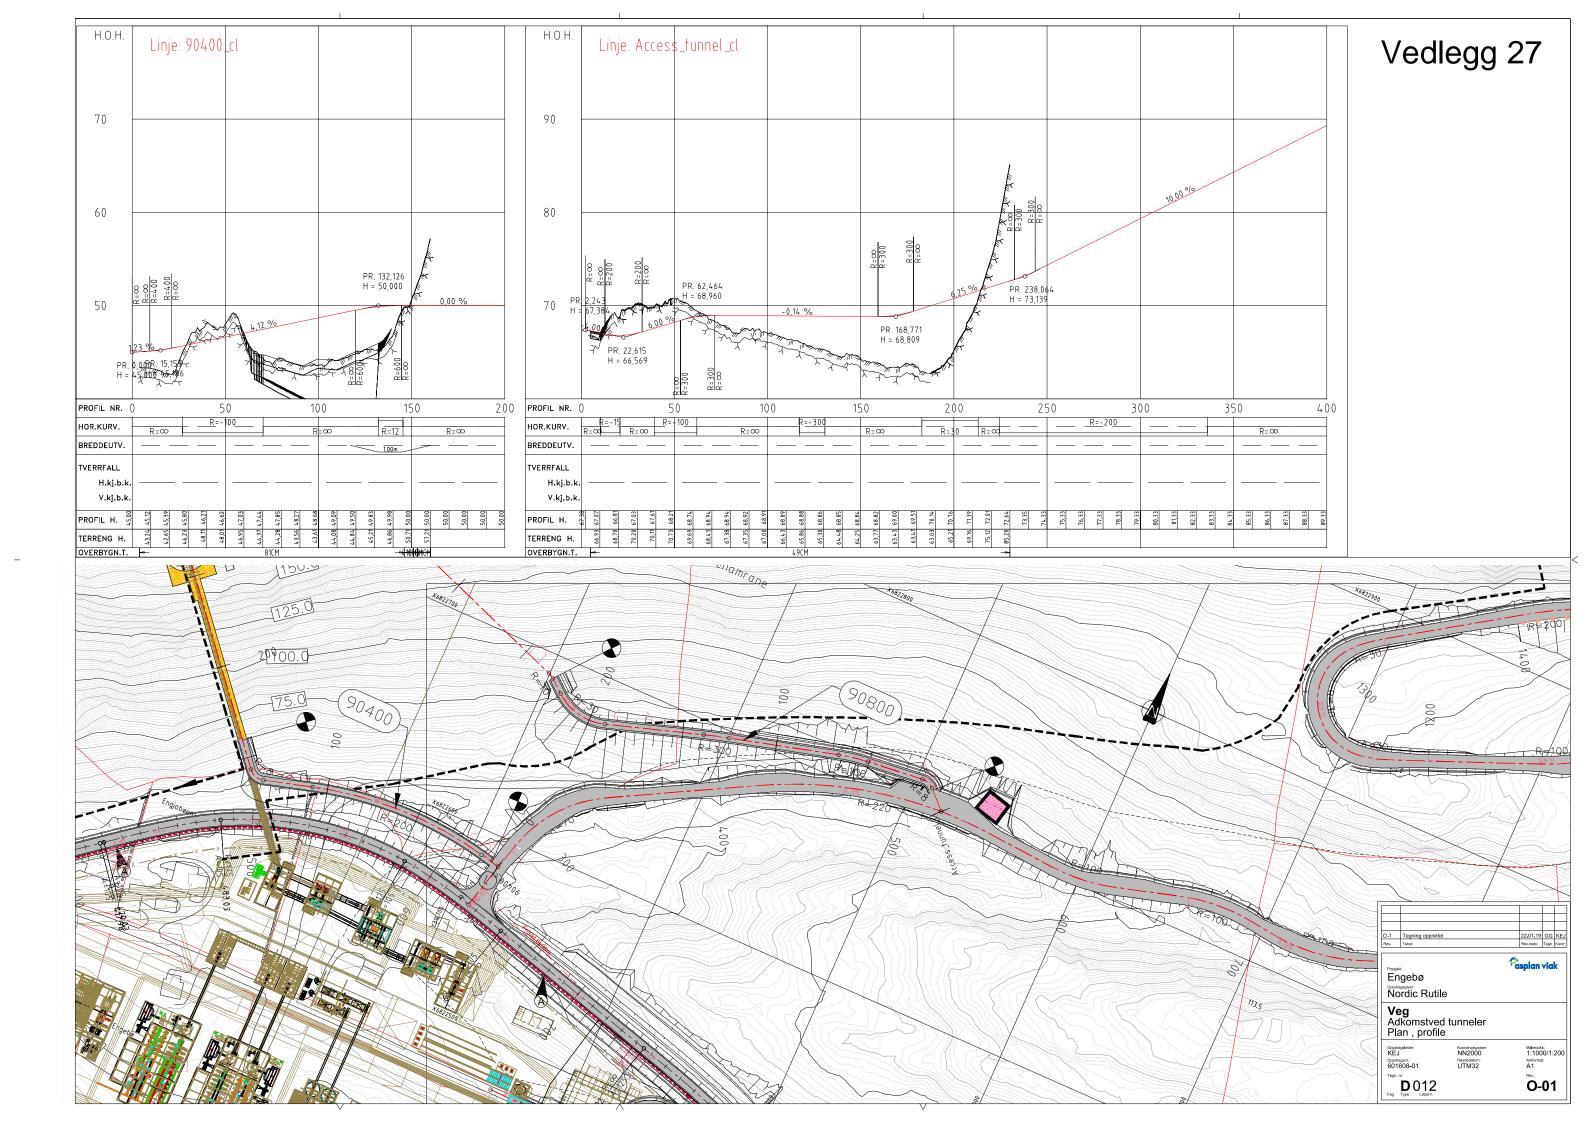

SCHARGE CHUTE              |   |  |  |  |  |
| 7             | 3120-CH-003 | 3120 | FEEDER DISCHARGE CHUTE              |   |  |  |  |  |
| 3             | 3120-CV-001 | 3120 | SECONDARY CRUSHING FEED CONVEYOR    |   |  |  |  |  |
| 9             | 3120-FE-001 | 3120 | PRIMARY SILO NO.1 WITHDRAWAL FEEDER |   |  |  |  |  |
| )             | 3120-FE-002 | 3120 | PRIMARY SILO NO.2 WITHDRAWAL FEEDER |   |  |  |  |  |
| 1             | 3120-SI-001 | 3120 | PRIMARY SILO NO.1                   |   |  |  |  |  |
| 2             | 3120-SI-002 | 3120 | PRIMARY SILO NO.2                   |   |  |  |  |  |
|               |             |      |                                     | A |  |  |  |  |
|               |             |      | Vadlagg 01                          |   |  |  |  |  |