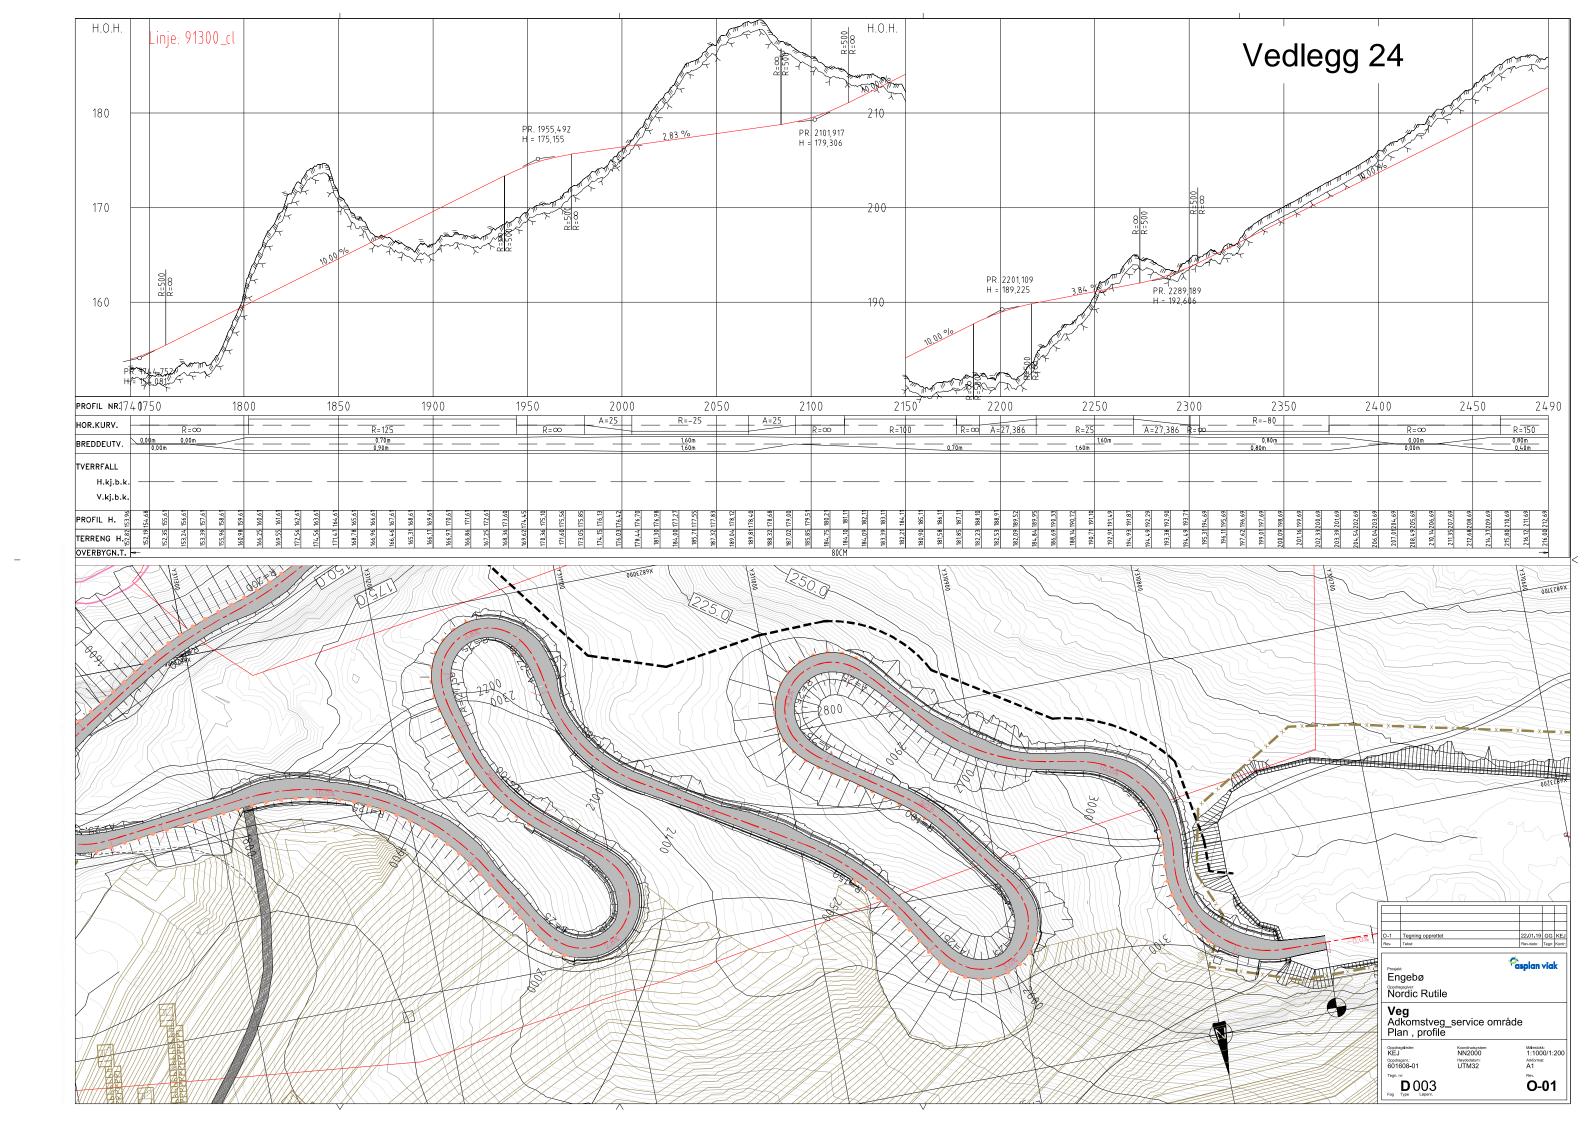

DER DISCHARGE CHUTE              |   |  |  |  |  |
| 7             | 3120-CH-003 | 3120 | FEEDER DISCHARGE CHUTE              |   |  |  |  |  |
| 3             | 3120-CV-001 | 3120 | SECONDARY CRUSHING FEED CONVEYOR    |   |  |  |  |  |
| 9             | 3120-FE-001 | 3120 | PRIMARY SILO NO.1 WITHDRAWAL FEEDER |   |  |  |  |  |
| )             | 3120-FE-002 | 3120 | PRIMARY SILO NO.2 WITHDRAWAL FEEDER |   |  |  |  |  |
| 1             | 3120-SI-001 | 3120 | PRIMARY SILO NO.1                   |   |  |  |  |  |
| 2             | 3120-SI-002 | 3120 | PRIMARY SILO NO.2                   |   |  |  |  |  |
|               |             |      |                                     | A |  |  |  |  |
|               |             |      | Vadlagg 01                          |   |  |  |  |  |