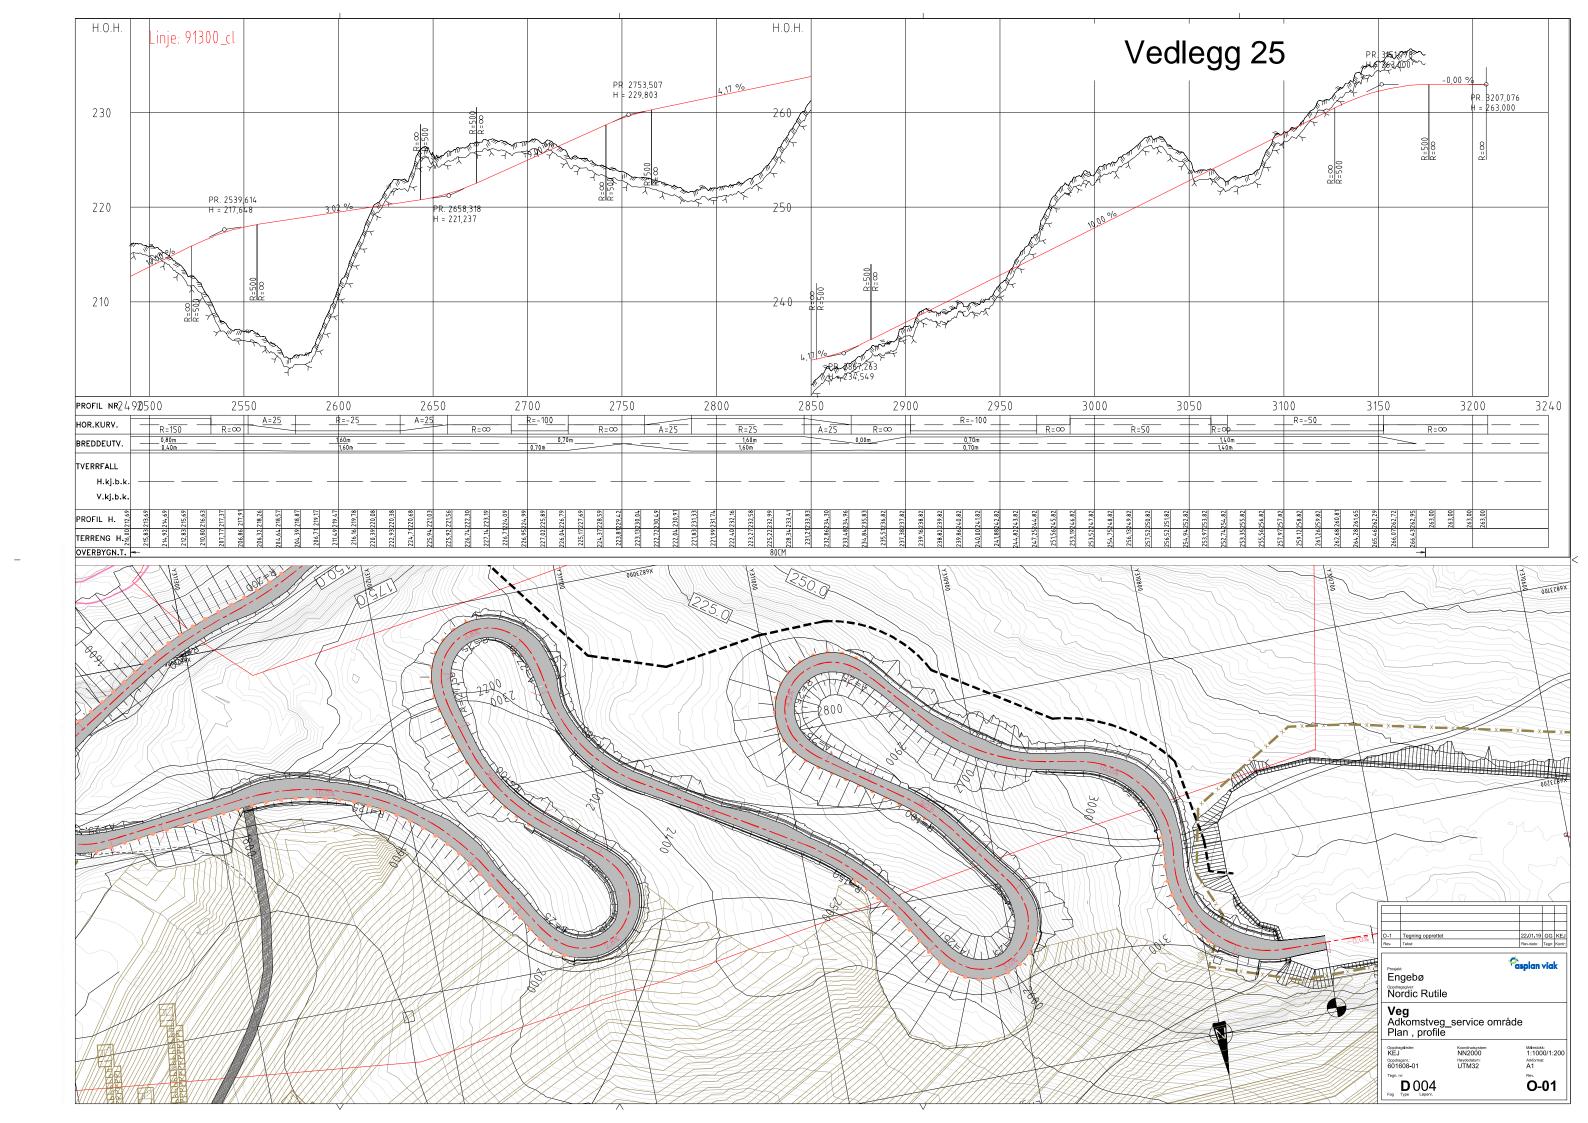

R DISCHARGE CHUTE              |   |  |  |  |  |
| 7             | 3120-CH-003 | 3120 | FEEDER DISCHARGE CHUTE              |   |  |  |  |  |
| 3             | 3120-CV-001 | 3120 | SECONDARY CRUSHING FEED CONVEYOR    |   |  |  |  |  |
| 9             | 3120-FE-001 | 3120 | PRIMARY SILO NO.1 WITHDRAWAL FEEDER |   |  |  |  |  |
| )             | 3120-FE-002 | 3120 | PRIMARY SILO NO.2 WITHDRAWAL FEEDER |   |  |  |  |  |
| 1             | 3120-SI-001 | 3120 | PRIMARY SILO NO.1                   |   |  |  |  |  |
| 2             | 3120-SI-002 | 3120 | PRIMARY SILO NO.2                   |   |  |  |  |  |
|               |             |      |                                     | A |  |  |  |  |
|               |             |      | Vadlagg 01                          |   |  |  |  |  |