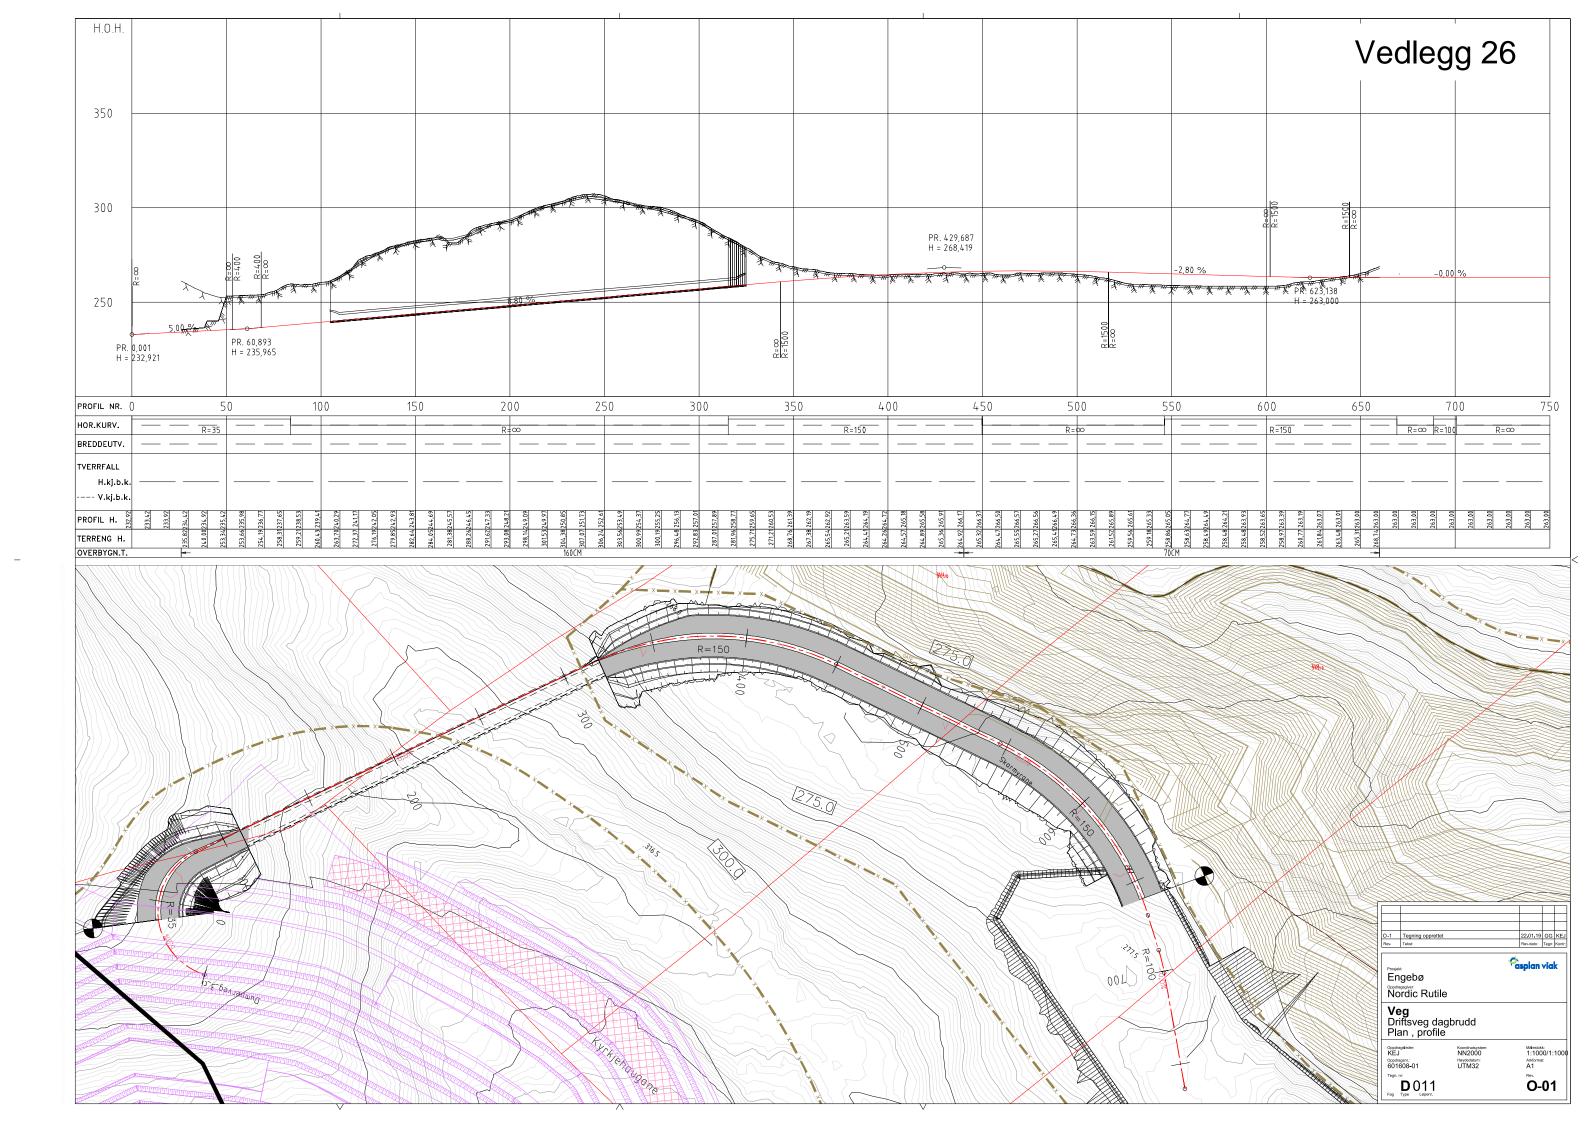

DISCHARGE CHUTE              |   |  |  |  |  |
| 7             | 3120-CH-003 | 3120 | FEEDER DISCHARGE CHUTE              |   |  |  |  |  |
| 3             | 3120-CV-001 | 3120 | SECONDARY CRUSHING FEED CONVEYOR    |   |  |  |  |  |
| 9             | 3120-FE-001 | 3120 | PRIMARY SILO NO.1 WITHDRAWAL FEEDER |   |  |  |  |  |
| )             | 3120-FE-002 | 3120 | PRIMARY SILO NO.2 WITHDRAWAL FEEDER |   |  |  |  |  |
| 1             | 3120-SI-001 | 3120 | PRIMARY SILO NO.1                   |   |  |  |  |  |
| 2             | 3120-SI-002 | 3120 | PRIMARY SILO NO.2                   |   |  |  |  |  |
|               |             |      |                                     | A |  |  |  |  |
|               |             |      | Vadlagg 01                          |   |  |  |  |  |