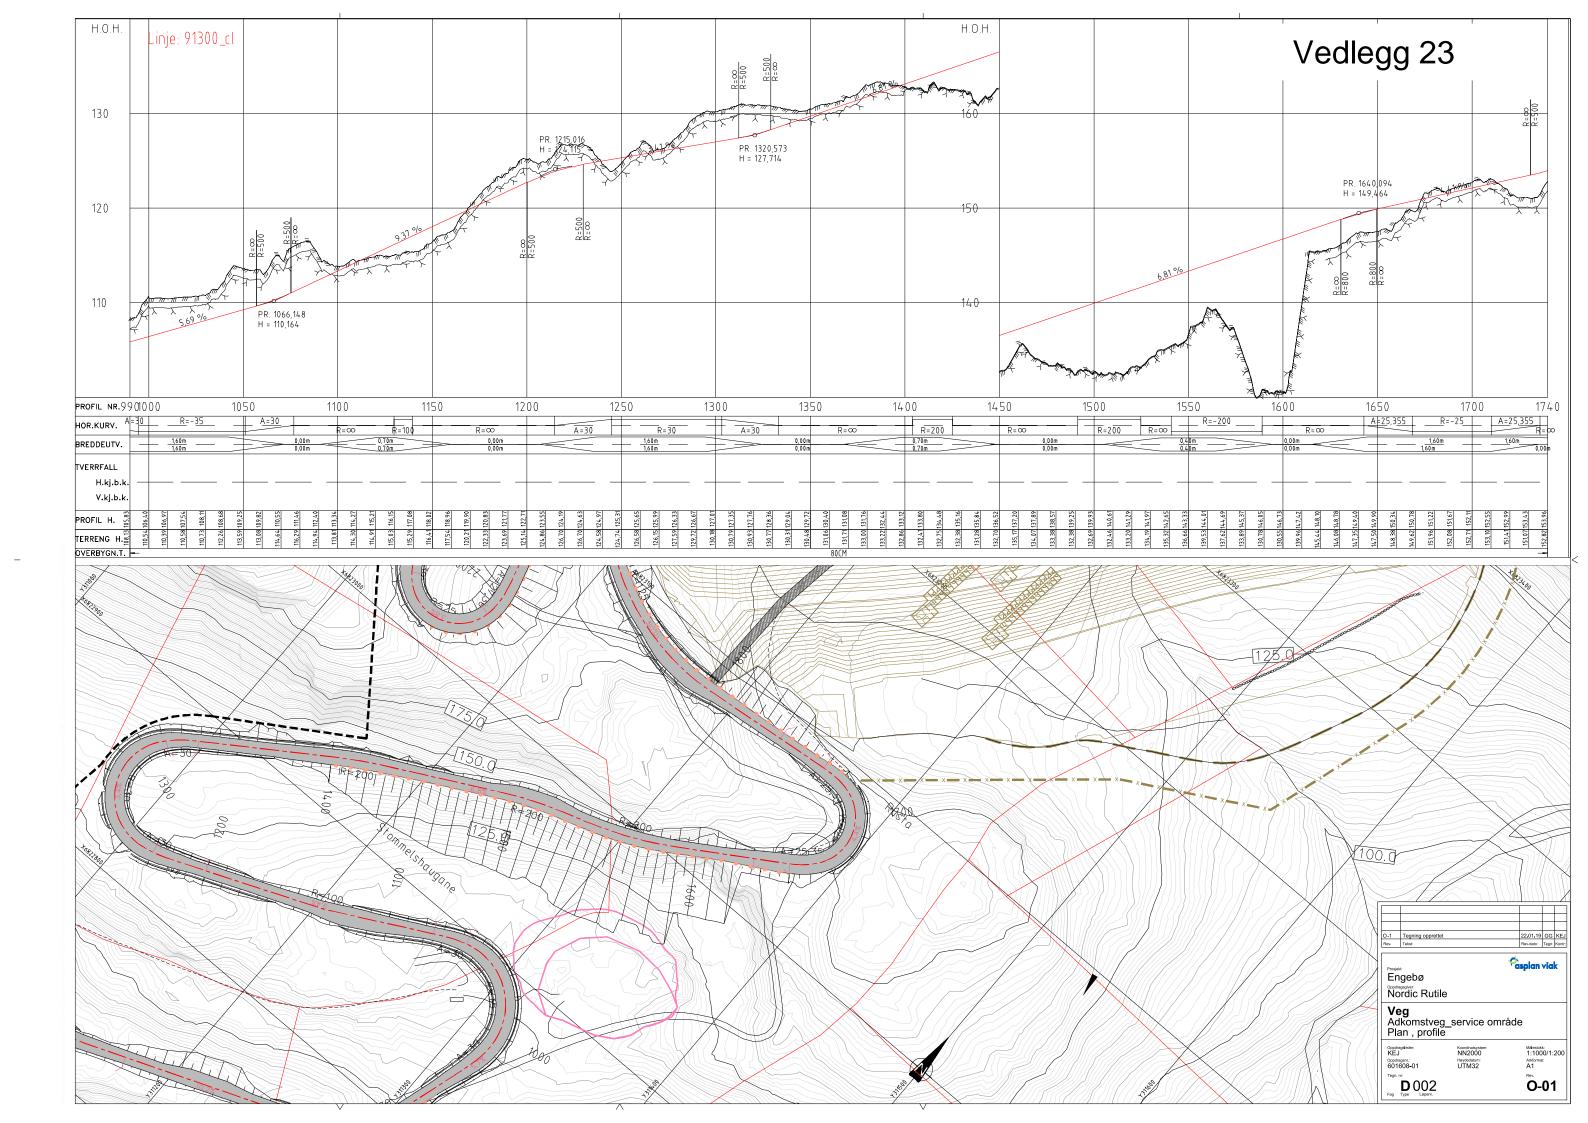

EEDER DISCHARGE CHUTE              |   |  |  |  |  |
| 7             | 3120-CH-003 | 3120 | FEEDER DISCHARGE CHUTE              |   |  |  |  |  |
| 3             | 3120-CV-001 | 3120 | SECONDARY CRUSHING FEED CONVEYOR    |   |  |  |  |  |
| 9             | 3120-FE-001 | 3120 | PRIMARY SILO NO.1 WITHDRAWAL FEEDER |   |  |  |  |  |
| )             | 3120-FE-002 | 3120 | PRIMARY SILO NO.2 WITHDRAWAL FEEDER |   |  |  |  |  |
| 1             | 3120-SI-001 | 3120 | PRIMARY SILO NO.1                   |   |  |  |  |  |
| 2             | 3120-SI-002 | 3120 | PRIMARY SILO NO.2                   |   |  |  |  |  |
|               |             |      |                                     | A |  |  |  |  |
|               |             |      | Vadlagg 01                          |   |  |  |  |  |