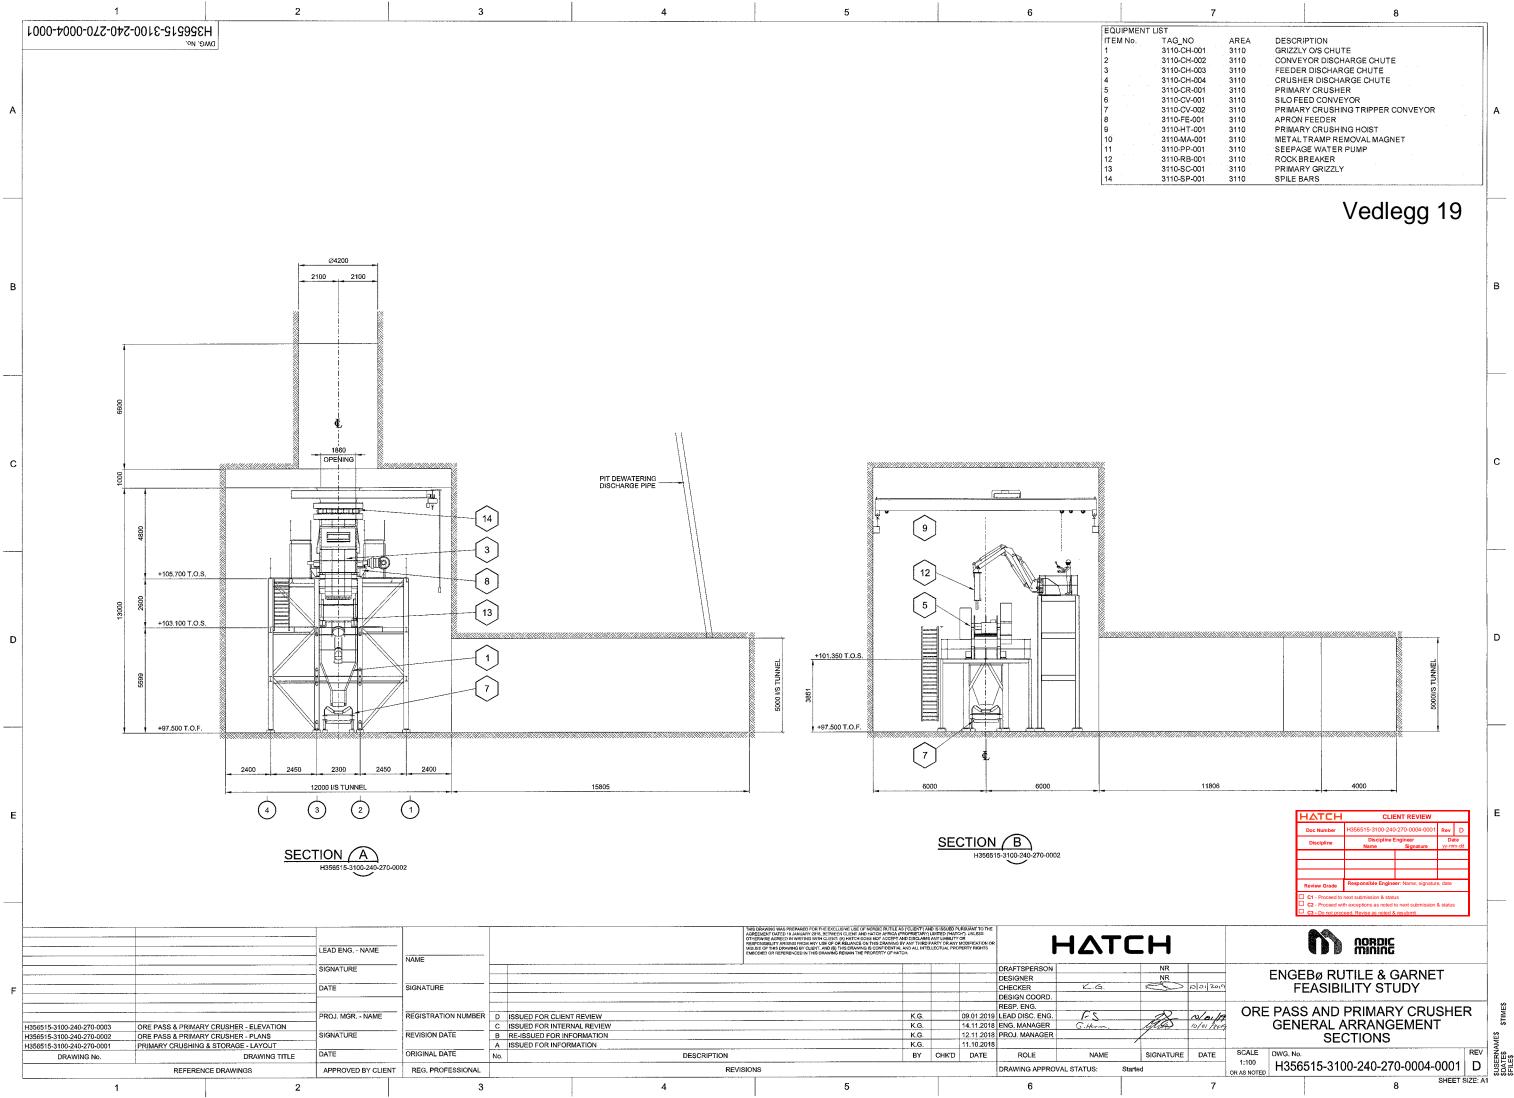

|      | 7                                                                                                     |                                                              | 8                                                                                                                                                                                        |   |
|------|-------------------------------------------------------------------------------------------------------|--------------------------------------------------------------|------------------------------------------------------------------------------------------------------------------------------------------------------------------------------------------|---|
| MENT | LIST                                                                                                  |                                                              |                                                                                                                                                                                          |   |
| No.  | TAG_NO<br>3110-CH-001<br>3110-CH-002<br>3110-CH-003<br>3110-CH-004                                    | AREA<br>3110<br>3110<br>3110<br>3110                         | DESCRIPTION<br>GRIZZLY O/S CHUTE<br>CONVEYOR DISCHARGE CHUTE<br>FEEDER DISCHARGE CHUTE<br>CRUSHER DISCHARGE CHUTE                                                                        |   |
|      | 3110-CR-001<br>3110-CV-001<br>3110-CV-002<br>3110-FE-001<br>3110-HT-001<br>3110-PP-001<br>3110-RB-001 | 3110<br>3110<br>3110<br>3110<br>3110<br>3110<br>3110<br>3110 | PRIMARY CRUSHER<br>SILO FEED CONVEYOR<br>PRIMARY CRUSHING TRIPPER CONVEYOR<br>APRON FEEDER<br>PRIMARY CRUSHING HOIST<br>METAL TRAMP REMOVAL MAGNET<br>SEEPAGE WATER PUMP<br>ROCK BREAKER | A |
|      | 3110-SC-001<br>3110-SP-001                                                                            | 3110<br>3110                                                 | PRIMARY GRIZZLY<br>SPILE BARS                                                                                                                                                            |   |