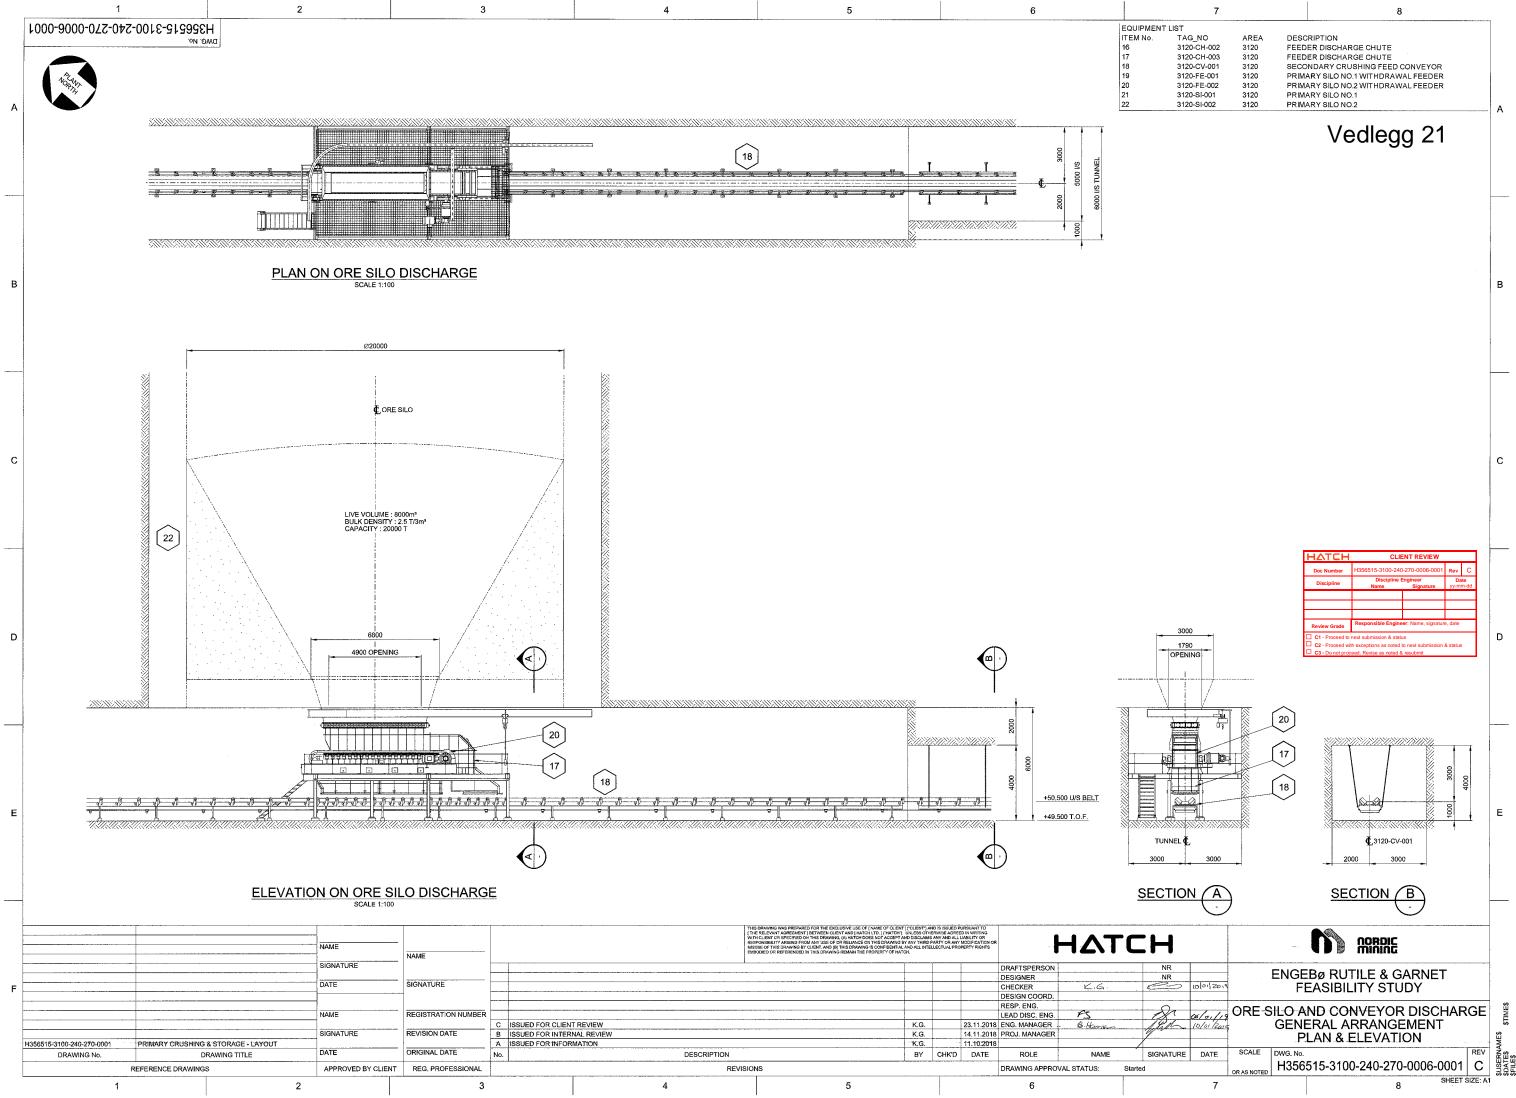

|               | 7           |      | 8                                   |   |  |  |  |  |
|---------------|-------------|------|-------------------------------------|---|--|--|--|--|
| QUIPMENT LIST |             |      |                                     |   |  |  |  |  |
| EM No.        | TAG_NO      | AREA | DESCRIPTION                         |   |  |  |  |  |
| 3             | 3120-CH-002 | 3120 | FEEDER DISCHARGE CHUTE              |   |  |  |  |  |
| 7             | 3120-CH-003 | 3120 | FEEDER DISCHARGE CHUTE              |   |  |  |  |  |
| 3             | 3120-CV-001 | 3120 | SECONDARY CRUSHING FEED CONVEYOR    |   |  |  |  |  |
| 9             | 3120-FE-001 | 3120 | PRIMARY SILO NO.1 WITHDRAWAL FEEDER |   |  |  |  |  |
| )             | 3120-FE-002 | 3120 | PRIMARY SILO NO.2 WITHDRAWAL FEEDER |   |  |  |  |  |
| 1             | 3120-SI-001 | 3120 | PRIMARY SILO NO.1                   |   |  |  |  |  |
| 2             | 3120-SI-002 | 3120 | PRIMARY SILO NO.2                   |   |  |  |  |  |
|               |             |      |                                     | A |  |  |  |  |
|               |             |      | Vadlagg 01                          |   |  |  |  |  |