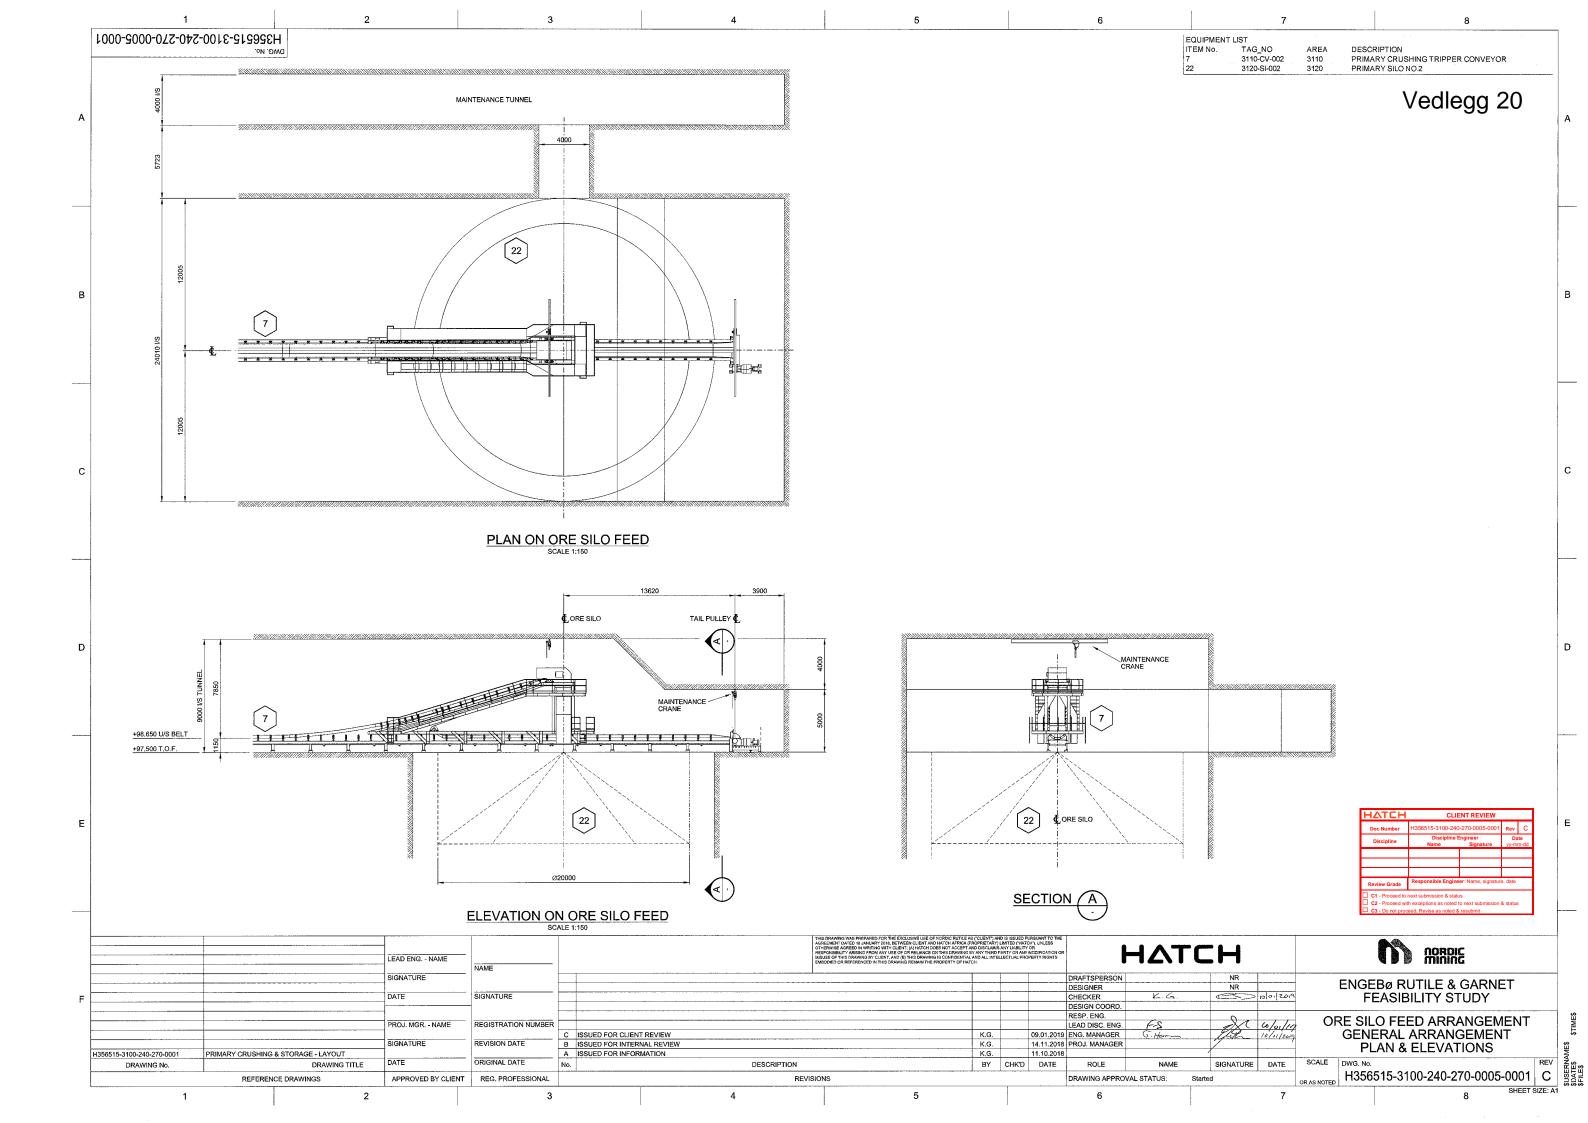

|               | 7           |      | 8                                   |   |  |  |  |  |
|---------------|-------------|------|-------------------------------------|---|--|--|--|--|
| QUIPMENT LIST |             |      |                                     |   |  |  |  |  |
| EM No.        | TAG_NO      | AREA | DESCRIPTION                         |   |  |  |  |  |
| 3             | 3120-CH-002 | 3120 | FEEDER DISCHARGE CHUTE              |   |  |  |  |  |
| 7             | 3120-CH-003 | 3120 | FEEDER DISCHARGE CHUTE              |   |  |  |  |  |
| 3             | 3120-CV-001 | 3120 | SECONDARY CRUSHING FEED CONVEYOR    |   |  |  |  |  |
| 9             | 3120-FE-001 | 3120 | PRIMARY SILO NO.1 WITHDRAWAL FEEDER |   |  |  |  |  |
| )             | 3120-FE-002 | 3120 | PRIMARY SILO NO.2 WITHDRAWAL FEEDER |   |  |  |  |  |
| 1             | 3120-SI-001 | 3120 | PRIMARY SILO NO.1                   |   |  |  |  |  |
| 2             | 3120-SI-002 | 3120 | PRIMARY SILO NO.2                   |   |  |  |  |  |
|               |             |      |                                     | A |  |  |  |  |
|               |             |      | Vadlagg 01                          |   |  |  |  |  |