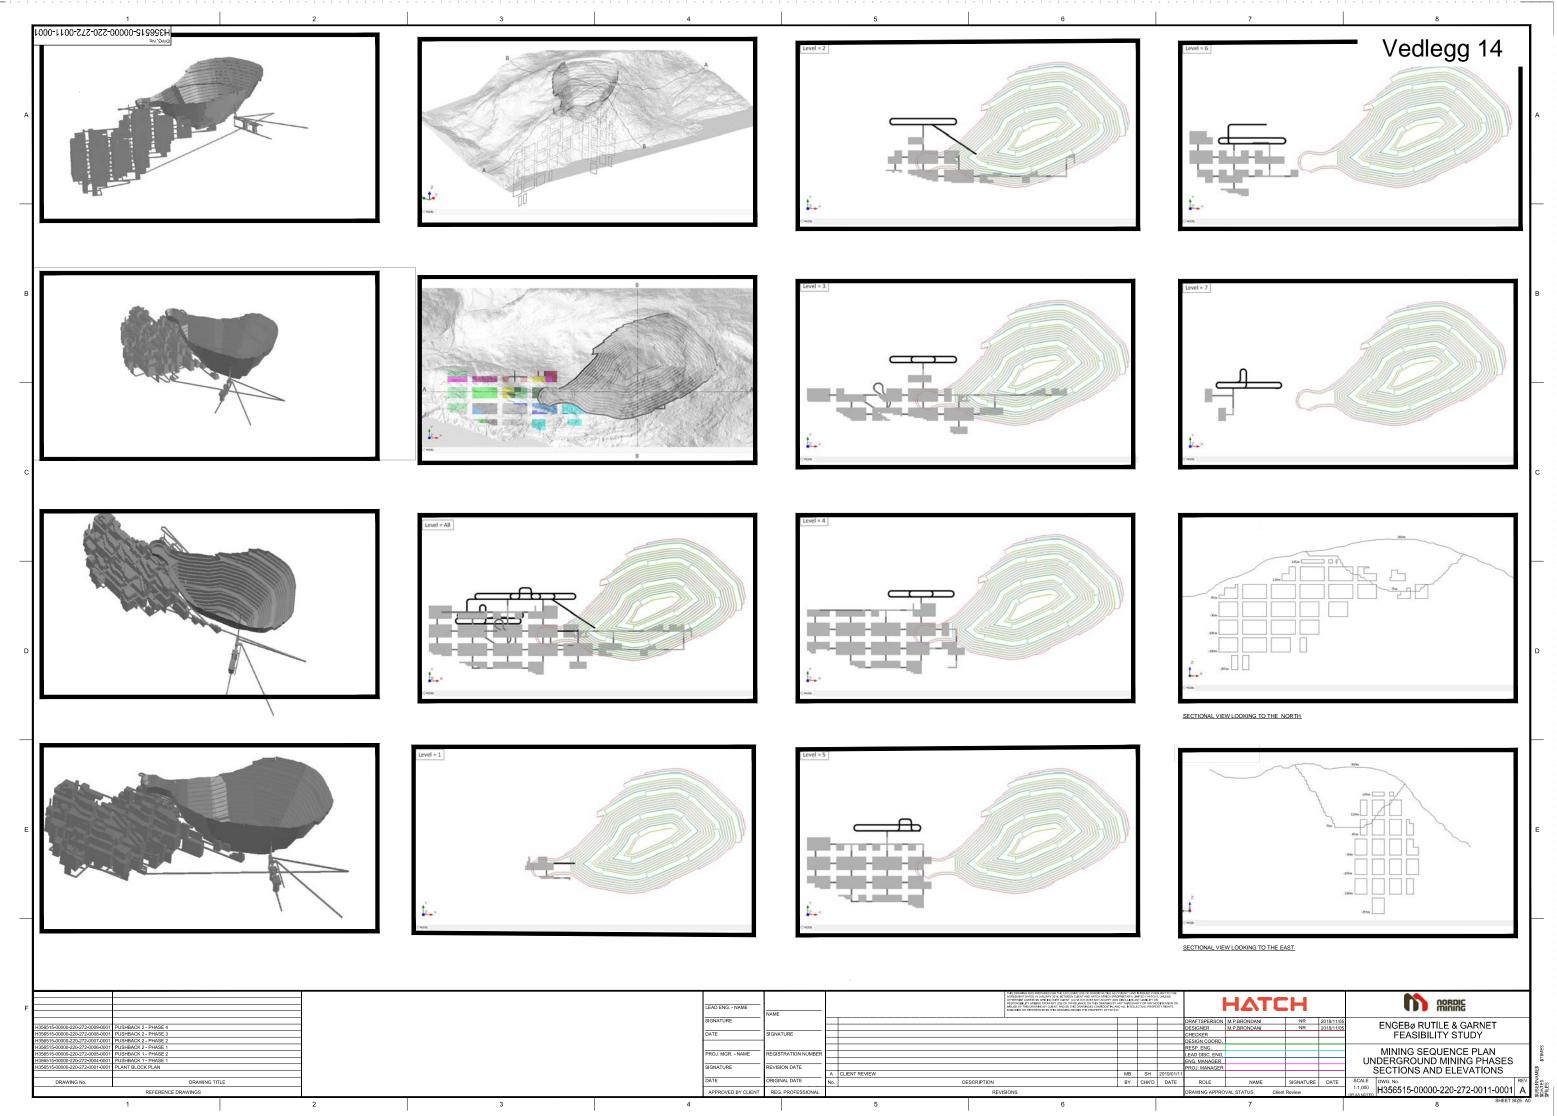

|            | SECTIONS                                                 | N.                                      |
| DATE                                     | ROLE                                   | NAME         | SIGNATURE | DATE       | SCALE DWG. No. REV                                       | E C C C C C C C C C C C C C C C C C C C |
|                                          | DRAWING APPROVAL STATUS: CLIENT REVIEW |              |           |            | 1:1,000<br>OR AS NOTED H356515-00000-220-272-0010-0001 A | \$DAT<br>\$DAT<br>\$FILE                |
|                                          | 7                                      |              |           |            | 8 SHEET SIZE: AO                                         |                                         |











|              | 1           |      | 8                                 |      |  |  |  |
|--------------|-------------|------|-----------------------------------|------|--|--|--|
| JIPMENT LIST |             |      |                                   |      |  |  |  |
| M No.        | TAG_NO      | AREA | DESCRIPTION                       |      |  |  |  |
|              | 3110-CH-001 | 3110 | GRIZZLY O/S CHUTE                 |      |  |  |  |
|              | 3110-CH-003 | 3110 | FEEDER DISCHARGE CHUTE            |      |  |  |  |
|              | 3110-CH-004 | 3110 | CRUSHER DISCHARGE CHUTE           |      |  |  |  |
|              | 3110-CR-001 | 3110 | PRIMARY CRUSHER                   |      |  |  |  |
|              | 3110-CV-002 | 3110 | PRIMARY CRUSHING TRIPPER CONVEYO