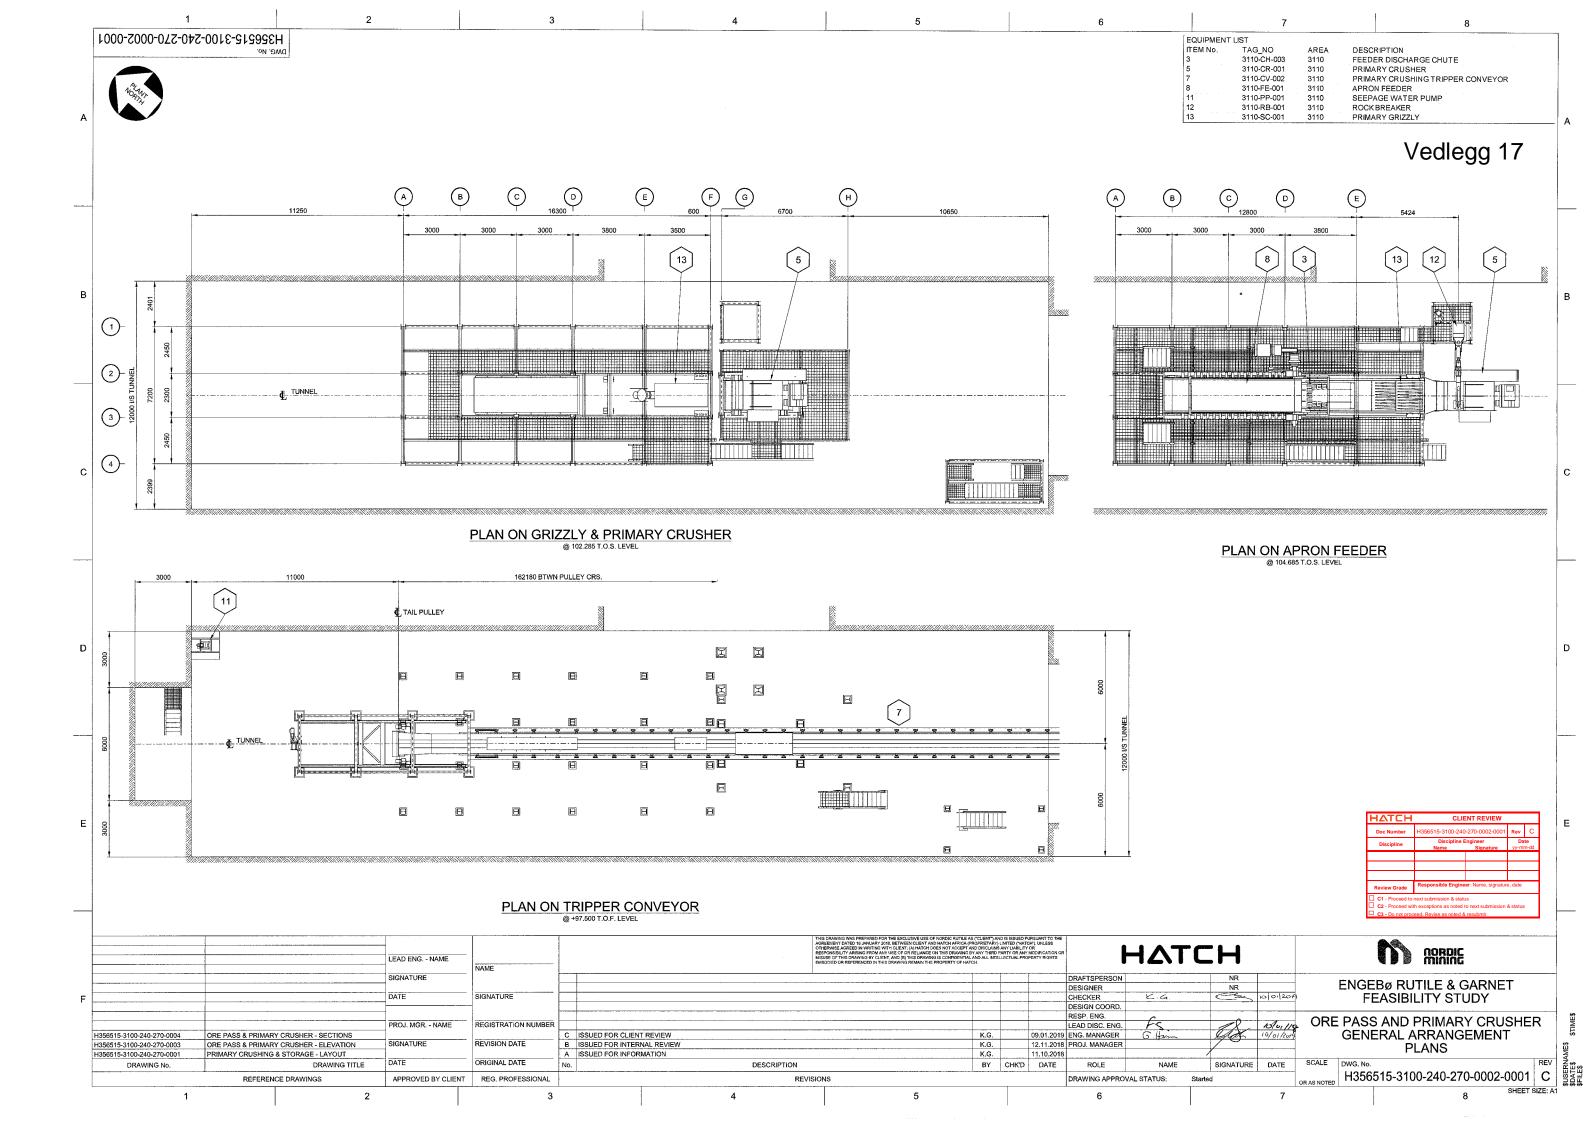

|              | 1           |      | 8                                 |      |  |  |  |
|--------------|-------------|------|-----------------------------------|------|--|--|--|
| JIPMENT LIST |             |      |                                   |      |  |  |  |
| M No.        | TAG_NO      | AREA | DESCRIPTION                       |      |  |  |  |
|              | 3110-CH-001 | 3110 | GRIZZLY O/S CHUTE                 |      |  |  |  |
|              | 3110-CH-003 | 3110 | FEEDER DISCHARGE CHUTE            |      |  |  |  |
|              | 3110-CH-004 | 3110 | CRUSHER DISCHARGE CHUTE           |      |  |  |  |
|              | 3110-CR-001 | 3110 | PRIMARY CRUSHER                   |      |  |  |  |
|              | 3110-CV-002 | 3110 | PRIMARY CRUSHING TRIPPER CONVEYOR |      |  |  |  |
|              | 3110-FE-001 | 3110 | APRON FEEDER                      |      |  |  |  |
|              | 3110-HT-001 | 3110 | PRIMARY CRUSHING HOIST            |      |  |  |  |
|              | 3110-MA-001 | 3110 | METAL TRAMP REMOVAL MAGNET        | 11 ^ |  |  |  |
|              | 3110-PP-001 | 3110 | SEEPAGE WATER PUMP                |      |  |  |  |
|              | 3110-RB-001 | 3110 | ROCK BREAKER                      |      |  |  |  |
|              | 3110-SC-001 | 3110 | PRIMARY GRIZZLY                   |      |  |  |  |
|              | 3110-SP-001 | 3110 | SPILE BARS                        |      |  |  |  |
|              |             |      |                                   |      |  |  |  |