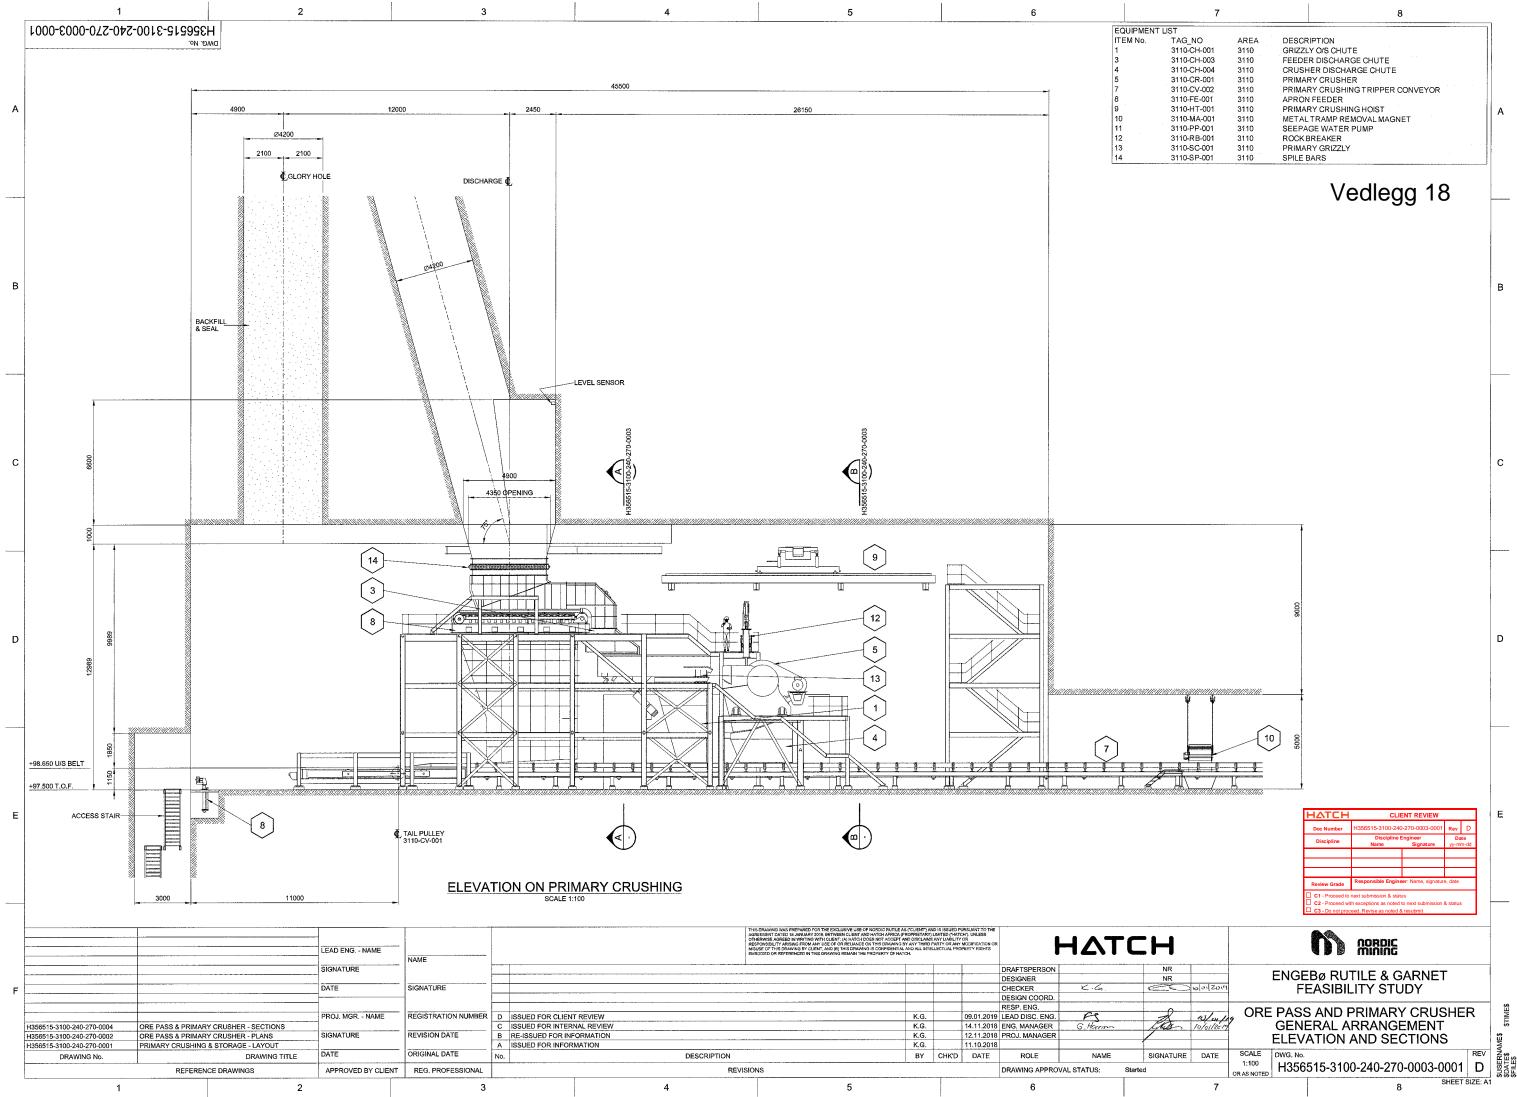

|              | 1           |      | 8                                 |      |  |  |  |
|--------------|-------------|------|-----------------------------------|------|--|--|--|
| JIPMENT LIST |             |      |                                   |      |  |  |  |
| M No.        | TAG_NO      | AREA | DESCRIPTION                       |      |  |  |  |
|              | 3110-CH-001 | 3110 | GRIZZLY O/S CHUTE                 |      |  |  |  |
|              | 3110-CH-003 | 3110 | FEEDER DISCHARGE CHUTE            |      |  |  |  |
|              | 3110-CH-004 | 3110 | CRUSHER DISCHARGE CHUTE           |      |  |  |  |
|              | 3110-CR-001 | 3110 | PRIMARY CRUSHER                   |      |  |  |  |
|              | 3110-CV-002 | 3110 | PRIMARY CRUSHING TRIPPER CONVEYOR |      |  |  |  |
|              | 3110-FE-001 | 3110 | APRON FEEDER                      |      |  |  |  |
|              | 3110-HT-001 | 3110 | PRIMARY CRUSHING HOIST            |      |  |  |  |
|              | 3110-MA-001 | 3110 | METAL TRAMP REMOVAL MAGNET        | 11 ^ |  |  |  |
|              | 3110-PP-001 | 3110 | SEEPAGE WATER PUMP                |      |  |  |  |
|              | 3110-RB-001 | 3110 | ROCK BREAKER                      |      |  |  |  |
|              | 3110-SC-001 | 3110 | PRIMARY GRIZZLY                   |      |  |  |  |
|              | 3110-SP-001 | 3110 | SPILE BARS                        |      |  |  |  |
|              |             |      |                                   |      |  |  |  |