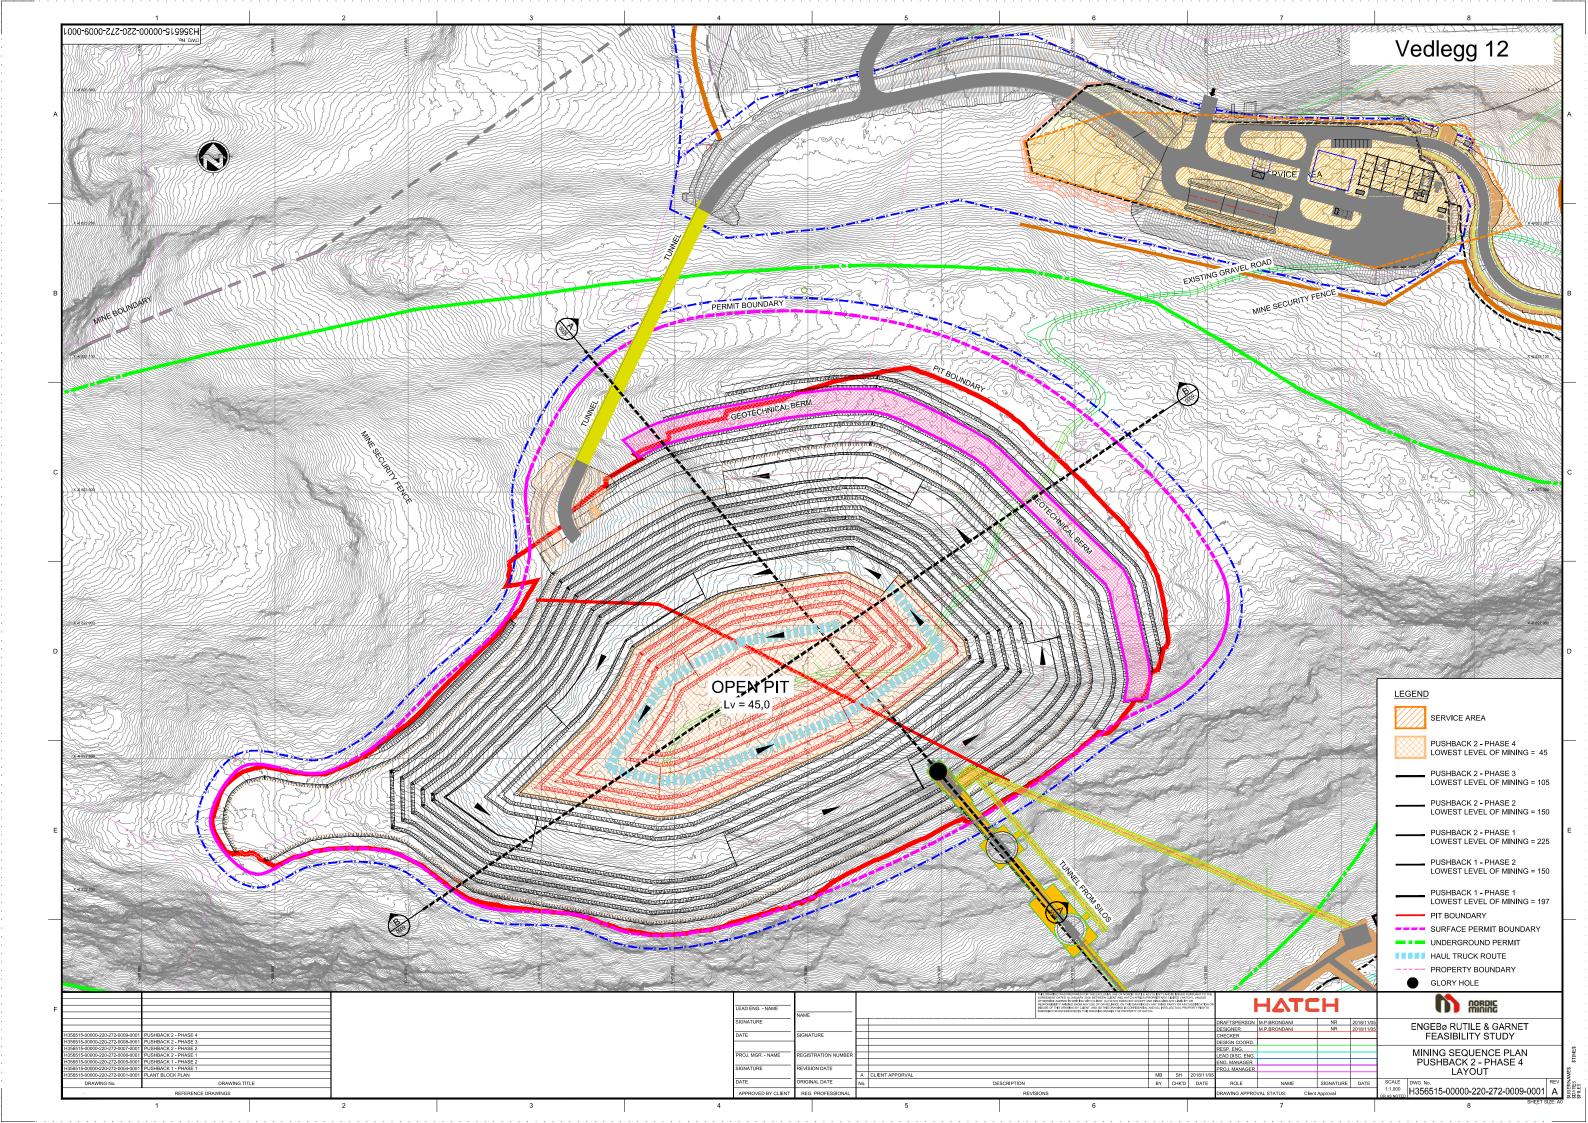

## LEGEND

| PUSHBACK 1 - PHASE 1<br>LOWEST LEVEL OF MINING = 197 |
|------------------------------------------------------|
| PUSHBACK 1 - PHASE 2<br>LOWEST LEVEL OF MINING = 150 |
| PUSHBACK 2 - PHASE 1<br>LOWEST LEVEL OF MINING = 225 |
| PUSHBACK 2 - PHASE 2<br>LOWEST LEVEL OF MINING = 150 |
| PUSHBACK 2 - PHASE 3<br>LOWEST LEVEL OF MINING = 105 |
| PUSHBACK 2 - PHASE 4<br>LOWEST LEVEL OF MINING = 45  |