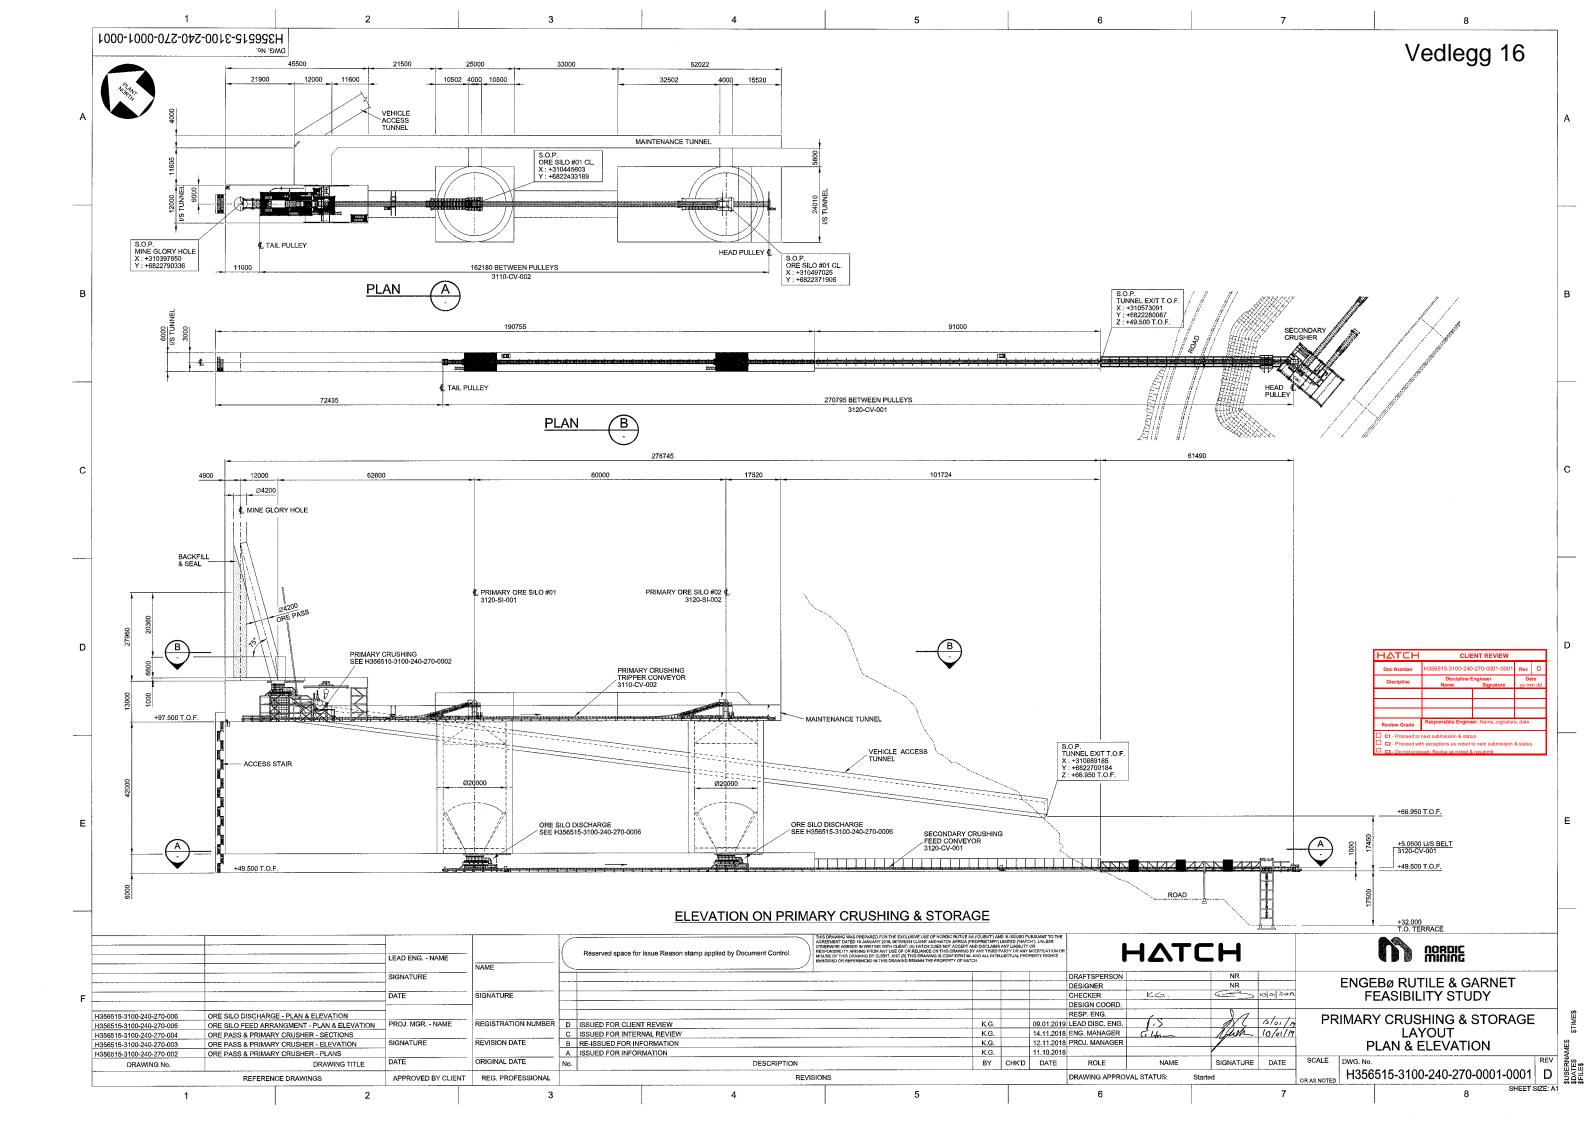

|              | 1           |      | 8                                 |      |  |  |  |
|--------------|-------------|------|-----------------------------------|------|--|--|--|
| JIPMENT LIST |             |      |                                   |      |  |  |  |
| M No.        | TAG_NO      | AREA | DESCRIPTION                       |      |  |  |  |
|              | 3110-CH-001 | 3110 | GRIZZLY O/S CHUTE                 |      |  |  |  |
|              | 3110-CH-003 | 3110 | FEEDER DISCHARGE CHUTE            |      |  |  |  |
|              | 3110-CH-004 | 3110 | CRUSHER DISCHARGE CHUTE           |      |  |  |  |
|              | 3110-CR-001 | 3110 | PRIMARY CRUSHER                   |      |  |  |  |
|              | 3110-CV-002 | 3110 | PRIMARY CRUSHING TRIPPER CONVEYOR |      |  |  |  |
|              | 3110-FE-001 | 3110 | APRON FEEDER                      |      |  |  |  |
|              | 3110-HT-001 | 3110 | PRIMARY CRUSHING HOIST            |      |  |  |  |
|              | 3110-MA-001 | 3110 | METAL TRAMP REMOVAL MAGNET        | 11 ^ |  |  |  |
|              | 3110-PP-001 | 3110 | SEEPAGE WATER PUMP                |      |  |  |  |
|              | 3110-RB-001 | 3110 | ROCK BREAKER                      |      |  |  |  |
|              | 3110-SC-001 | 3110 | PRIMARY GRIZZLY                   |      |  |  |  |
|              | 3110-SP-001 | 3110 | SPILE BARS                        |      |  |  |  |
|              |             |      |                                   |      |  |  |  |