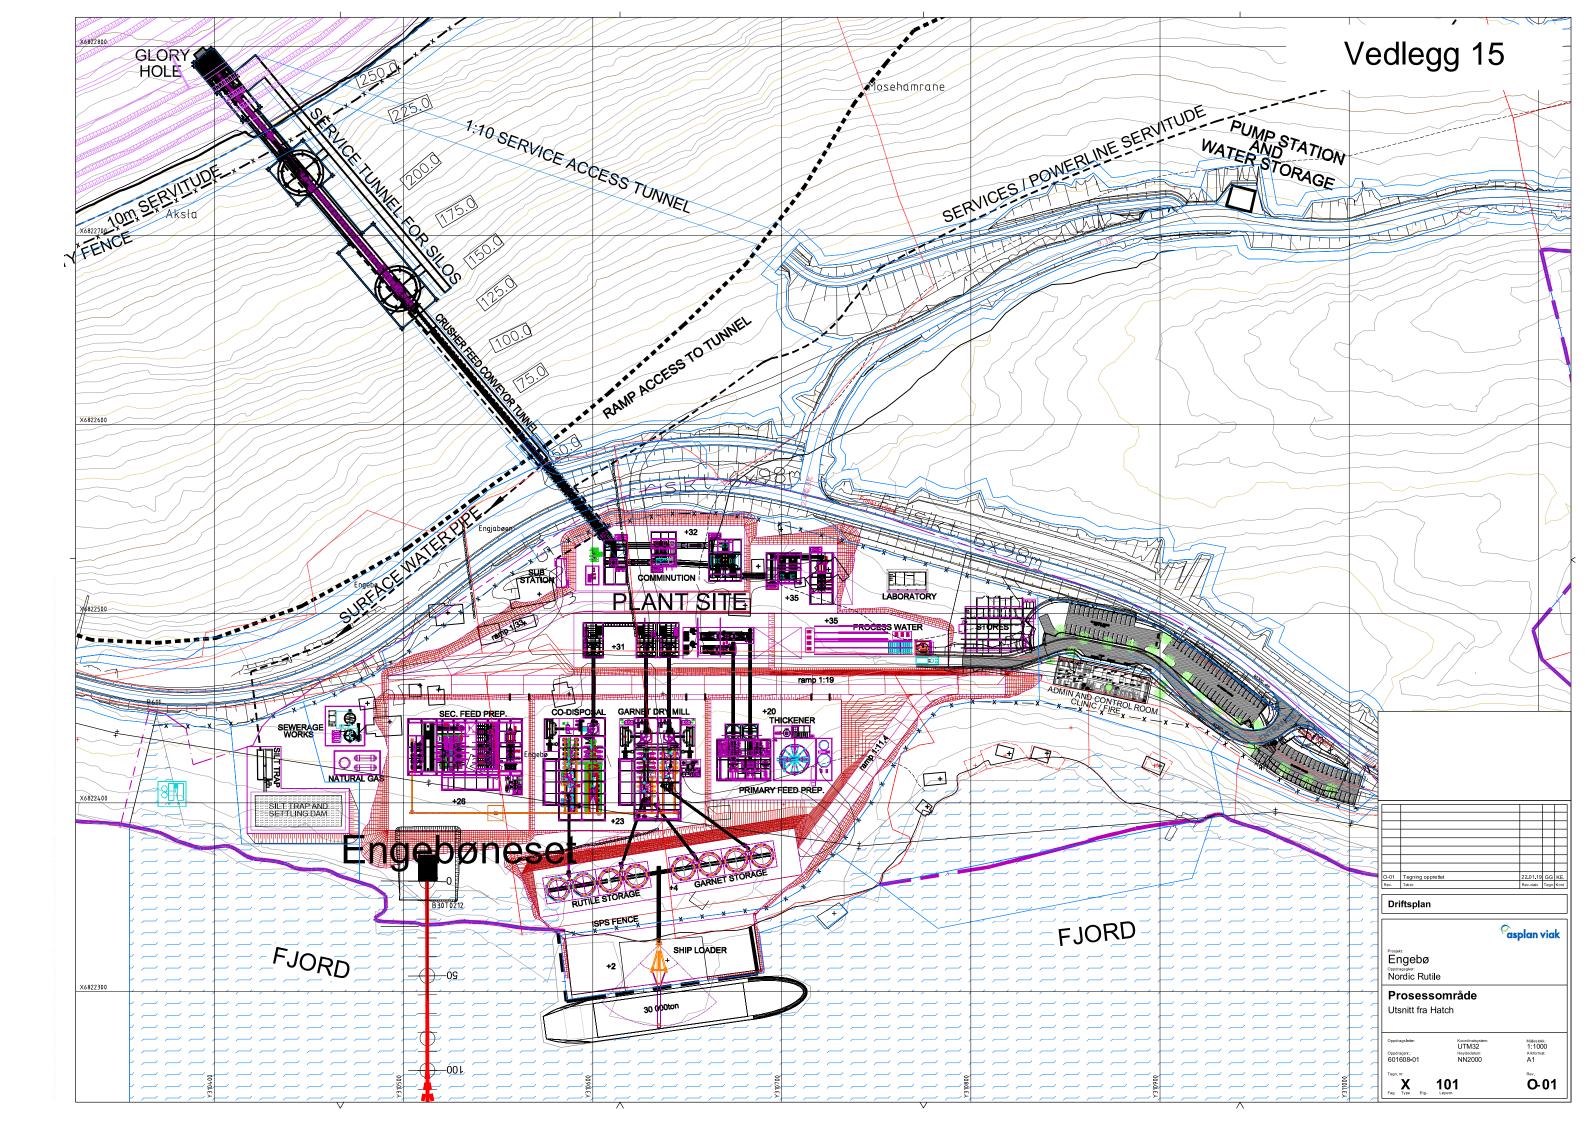

|              | 1           |      | 8                                 |      |  |  |  |
|--------------|-------------|------|-----------------------------------|------|--|--|--|
| JIPMENT LIST |             |      |                                   |      |  |  |  |
| M No.        | TAG_NO      | AREA | DESCRIPTION                       |      |  |  |  |
|              | 3110-CH-001 | 3110 | GRIZZLY O/S CHUTE                 |      |  |  |  |
|              | 3110-CH-003 | 3110 | FEEDER DISCHARGE CHUTE            |      |  |  |  |
|              | 3110-CH-004 | 3110 | CRUSHER DISCHARGE CHUTE           |      |  |  |  |
|              | 3110-CR-001 | 3110 | PRIMARY CRUSHER                   |      |  |  |  |
|              | 3110-CV-002 | 3110 | PRIMARY CRUSHING TRIPPER CONVEYOR |      |  |  |  |
|              | 3110-FE-001 | 3110 | APRON FEEDER                      |      |  |  |  |
|              | 3110-HT-001 | 3110 | PRIMARY CRUSHING HOIST            |      |  |  |  |
|              | 3110-MA-001 | 3110 | METAL TRAMP REMOVAL MAGNET        | 11 ^ |  |  |  |
|              | 3110-PP-001 | 3110 | SEEPAGE WATER PUMP                |      |  |  |  |
|              | 3110-RB-001 | 3110 | ROCK BREAKER                      |      |  |  |  |
|              | 3110-SC-001 | 3110 | PRIMARY GRIZZLY                   |      |  |  |  |
|              | 3110-SP-001 | 3110 | SPILE BARS                        |      |  |  |  |
|              |             |      |                                   |      |  |  |  |